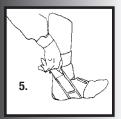

## Wearing Instructions

- 1.Loosen all hook/loop closures and place heel in opening.
- 2. Pull bottom portion of garment forward (while keeping heel in place) and snugly close forefoot closure.
- 3.Pull top of garment up and snugly close top closure.
- 4. For best fit, sit down while adjusting side straps. Release inside (medial) side strap and pull firmly up and back.
- 5. Loosen outside (lateral) strap. Evert foot by rotating knee inward (shown at left). Pull firmly up and back. When correctly worn, outside strap will be taller than inside strap.
- 6.Wrap top Velcro strap.