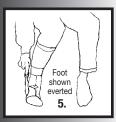

## Wearing Instructions

- 1.Loosen all hook/loop closures and place heel in opening.
- 2. Pull bottom portion of garment forward (while keeping heel in place) and snugly close forefoot closure.
- 3.Pull top of garment up and snugly close top closure.
- 4. For best fit, sit down while adjusting side straps. Release inside (medial) side strap and pull firmly up and back.
- 5. Loosen outside (lateral) strap. Evert foot by rotating knee inward (shown at left). Pull firmly up and back. When correctly worn, outside strap will be taller than inside strap.
- 6.Wrap top Velcro strap.