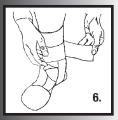

## Wearing Instructions

- 1.Loosen all hook/loop closures and place heel in opening.
- 2. Pull bottom portion of garment forward (while keeping heel in place) and snugly close forefoot closure.
- 3.Pull top of garment up and snugly close top closure.
- 4. For best fit, sit down while adjusting side straps. Release inside (medial) side strap and pull firmly up and back.
- 5. Loosen outside (lateral) strap. Evert foot by rotating knee inward (shown at left). Pull firmly up and back. When correctly worn, outside strap will be taller than inside strap.
- 6.Wrap top Velcro strap.