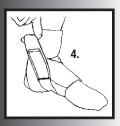

## Wearing Instructions

- 1.Loosen all hook/loop closures and place heel in opening.
- 2. Pull bottom portion of garment forward (while keeping heel in place) and snugly close forefoot closure.
- 3.Pull top of garment up and snugly close top closure.
- 4. For best fit, sit down while adjusting side straps. Release inside (medial) side strap and pull firmly up and back.
- 5. Loosen outside (lateral) strap. Evert foot by rotating knee inward (shown at left). Pull firmly up and back. When correctly worn, outside strap will be taller than inside strap.
- 6.Wrap top Velcro strap.