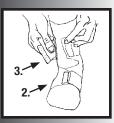

## Wearing Instructions

- 1.Loosen all hook/loop closures and place heel in opening.
- 2. Pull bottom portion of garment forward (while keeping heel in place) and snugly close forefoot closure.
- 3.Pull top of garment up and snugly close top closure.
- 4. For best fit, sit down while adjusting side straps. Release inside (medial) side strap and pull firmly up and back.
- 5. Loosen outside (lateral) strap. Evert foot by rotating knee inward (shown at left). Pull firmly up and back. When correctly worn, outside strap will be taller than inside strap.
- 6.Wrap top Velcro strap.