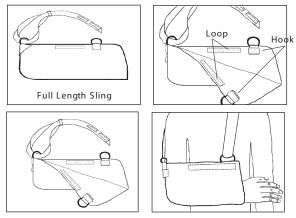

## Classic Arm Sling, Universal

**Application Instructions** 

- 1. Depending on arm length, size sling by adjusting the hook and loop on the inside of the sling.
- 2. Fold material over as shown above and attach hook and loop.
- 3. Position open sling on affected arm and secure strap around neck.

Manufactured For:

Breg, Inc. 2885 Loker Ave. East Carlsbad, CA 92010 U.S.A. P: 800-321-0607 F: 800-329-2734

www.breg.com

AW - 1.94007 Rev D 1212