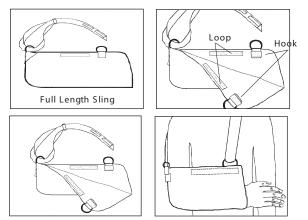

## Classic Arm Sling, Universal

Application Instructions

- 1. Depending on arm length, size sling by adjusting the hook and loop on the inside of the sling.
- 2. Fold material over as shown above and attach hook and loop.
- Position open sling on affected arm and secure strap around neck.

#### Manufactured For:

Breg, Inc. 2885 Loker Ave. East Carlsbad, CA 92010 U.S.A. P: 800-321-0607 F: 800-329-2734

www.breg.com

AW - 1.94007 Rev D 1212