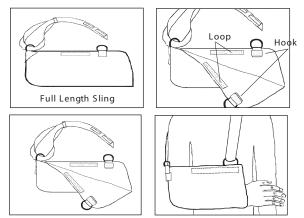

# Classic Arm Sling, Universal

Application Instructions

- 1. Depending on arm length, size sling by adjusting the hook and loop on the inside of the sling.
- 2. Fold material over as shown above and attach hook and loop.
- 3. Position open sling on affected arm and secure strap around neck.

#### Manufactured For:

Breg, Inc. 2885 Loker Ave. East Carlsbad, CA 92010 U.S.A. P: 800-321-0607 F: 800-329-2734

www.breg.com

AW - 1.94007 Rev D 1212