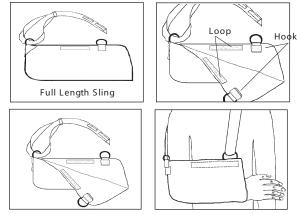

### Classic Arm Sling, Universal

**Application Instructions** 

- 1. Depending on arm length, size sling by adjusting the hook and loop on the inside of the sling.
- 2. Fold material over as shown above and attach hook and loop.
- 3. Position open sling on affected arm and secure strap around neck.

Manufactured For:

Breg, Inc. 2885 Loker Ave. East Carlsbad, CA 92010 U.S.A. P: 800-321-0607 F: 800-329-2734

www.breg.com

AW - 1.94007 Rev D 1212