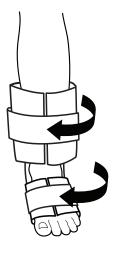

## APPLICATION INSTRUCTIONS

- 1. Remove wrap and insert gel packs into pockets. Note: Place gel packs into freezer until frozen.
- 2. Lay gel wrap flat.
- 3. Place heel on the elastic strap connecting the two gel packs, with your foot overlapping the gel wrap.
- 4. Wrap the upper straps around your ankle.
- 5. Wrap the lower straps around your foot.
- 6. Never apply a frozen or heated pack directly onto the skin.
- 7. Always follow your physician's or healthcare provider's specific cold therapy treatment.