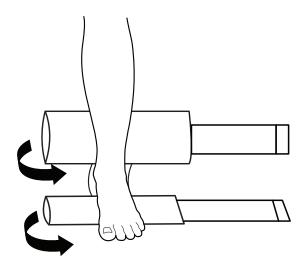

## APPLICATION INSTRUCTIONS

- 1. Remove wrap and insert gel packs into pockets. Note: Place gel packs into freezer until frozen.
- 2. Lay gel wrap flat.
- 3. Place heel on the elastic strap connecting the two gel packs, with your foot overlapping the gel wrap.
- 4. Wrap the upper straps around your ankle.
- 5. Wrap the lower straps around your foot.
- 6. Never apply a frozen or heated pack directly onto the skin.
- 7. Always follow your physician's or healthcare provider's specific cold therapy treatment.