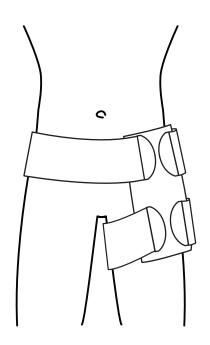

## APPLICATION INSTRUCTIONS

- 1. Remove wrap and insert gel packs into pockets. Note: Place gel packs into freezer until frozen
- 2. Place wrap over affected hip.
- 3. Attach with tab and secure shorter strap around the thigh to hold in place.
- 4. Attach with tab and secure longer strap around the waist.
- 5. Adjust straps accordingly for comfort.
- 6. Never apply a frozen or heated pack directly onto the skin.
- 7. Always follow your physician's or healthcare provider's specific cold therapy treatment.