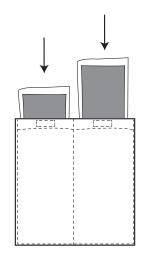

## APPLICATION INSTRUCTIONS

- 1. Remove wrap and insert gel packs into pockets. Note: Place gel packs into freezer until frozen
- 2. Place wrap over affected hip.
- 3. Attach with tab and secure shorter strap around the thigh to hold in place.
- 4. Attach with tab and secure longer strap around the waist.
- 5. Adjust straps accordingly for comfort.
- 6. Never apply a frozen or heated pack directly onto the skin.
- 7. Always follow your physician's or healthcare provider's specific cold therapy treatment.