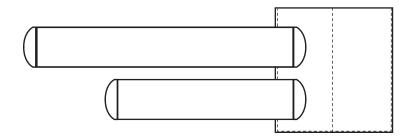

## APPLICATION INSTRUCTIONS

- 1. Remove wrap and insert gel packs into pockets. Note: Place gel packs into freezer until frozen
- 2. Place wrap over affected hip.
- 3. Attach with tab and secure shorter strap around the thigh to hold in place.
- 4. Attach with tab and secure longer strap around the waist.
- 5. Adjust straps accordingly for comfort.
- 6. Never apply a frozen or heated pack directly onto the skin.
- 7. Always follow your physician's or healthcare provider's specific cold therapy treatment.