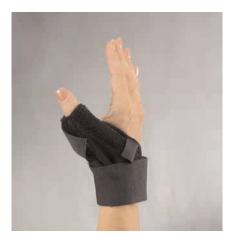

## PREMIER THUMB SUPPORT with STAYS APPLICATION INSTRUCTIONS

- 1. Open thumb orthosis flat, place on affected thumb and wrap around thumb and secure thumb strap.
- 2. Wrap wrist strap snugly, securing to both hook areas along wrist area.
- 3. Re-adjust as necessary for comfortable fit.
- 4. Interchangeable flexible, rigid and malleable stays can be removed if desired.