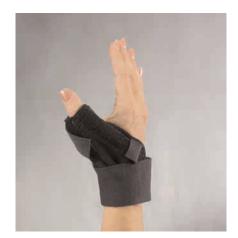

## PREMIER THUMB SUPPORT with STAYS APPLICATION INSTRUCTIONS

- 1. Open thumb orthosis flat, place on affected thumb and wrap around thumb and secure thumb strap.
- 2. Wrap wrist strap snugly, securing to both hook areas along wrist area.
- 3. Re-adjust as necessary for comfortable fit.
- 4. Interchangeable flexible, rigid and malleable stays can be removed if desired.