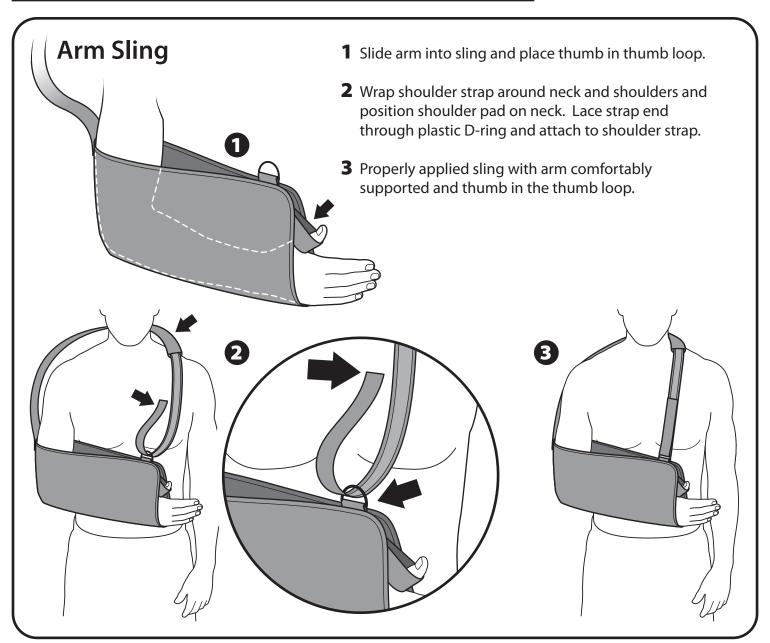

## Arm Sling, Shoulder Immobilizer, Pediatric Sling FITTING INSTRUCTIONS

BREG Inc. Vista, CA 92081 U.S.A. WWW.BREG.COM

Telephone (800) 321-0607 (760) 599-3000 (760) 598-6193

AW-1.90210 REV A

CAUTION: FOR SINGLE PATIENT USE ONLY.