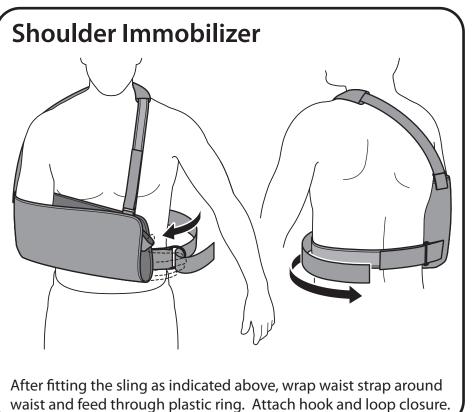

## Arm Sling, Shoulder Immobilizer, Pediatric Sling FITTING INSTRUCTIONS

BREG Inc. Vista, CA 92081 U.S.A. WWW.BREG.COM

Telephone (800) 321-0607 (760) 599-3000 (760) 598-6193

AW-1.90210 REV A

CAUTION: FOR SINGLE PATIENT USE ONLY.