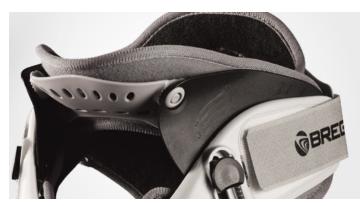

Precision fit chin support

You will always have the right size on hand. The semi-rigid frame restricts flexion, extension and lateral bending. The brace liner is comfortable and reduces pressure at the chest, shoulders, jaw and back of the head.