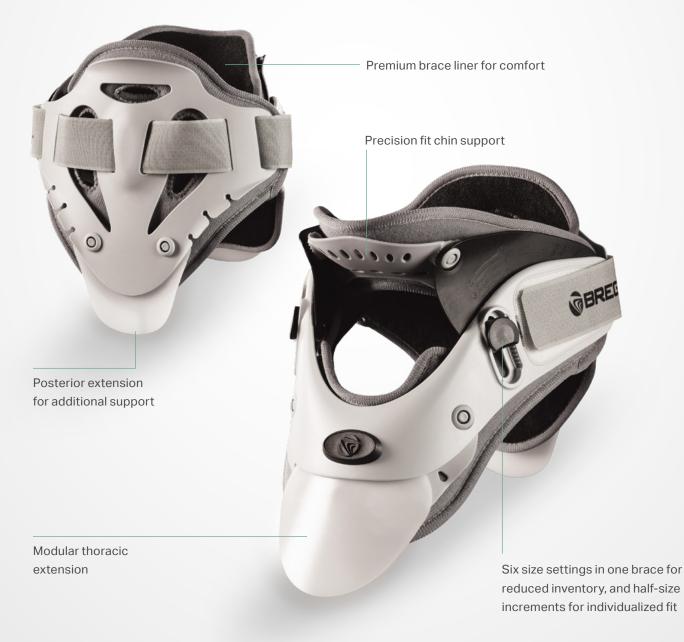

## **Carlsbad Cervical Collar**

The Carlsbad Cervical Collar provides increased rigidity for maximum neck stabilization with unique adjustability and comfort. Its dual height adjustment saves time and storage space by accommodating various neck heights with one single product.

You will always have the right size on hand. The semi-rigid frame restricts flexion, extension and lateral bending. The brace liner is comfortable and reduces pressure at the chest, shoulders, jaw and back of the head.

Dual adjustments for individualized fit

Precision fit chin support