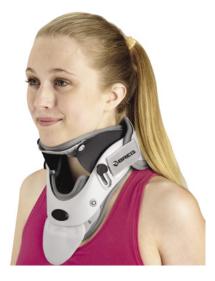

## **Carlsbad Cervical Collar**

The Carlsbad Cervical Collar provides increased rigidity for maximum neck stabilization with unique adjustability and comfort. Its dual height adjustment saves time and storage space by accommodating various neck heights with one single product.

You will always have the right size on hand. The semi-rigid frame restricts flexion, extension and lateral bending. The brace liner is comfortable and reduces pressure at the chest, shoulders, jaw and back of the head.