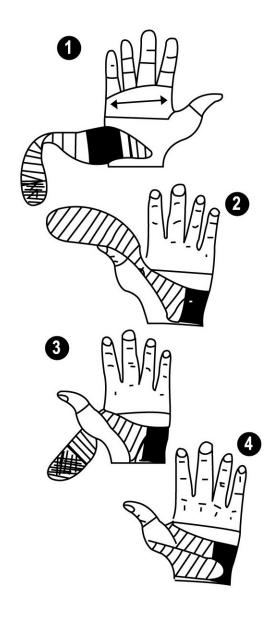

## **Application Procedure:**

- Measure width of patient's palm along the MP joints. Refer to chart below to select proper size. Slide hand into brace. Make sure strap is attached at palm side.
- 2. Pull straps around back of hand and through thumb/index finger space.
- 3. Pull strap around and below thumb joint.
- 4. Connect the strap to the brace by attaching the hook on the strap to the loop on the brace. Adjust for stability and comfort.