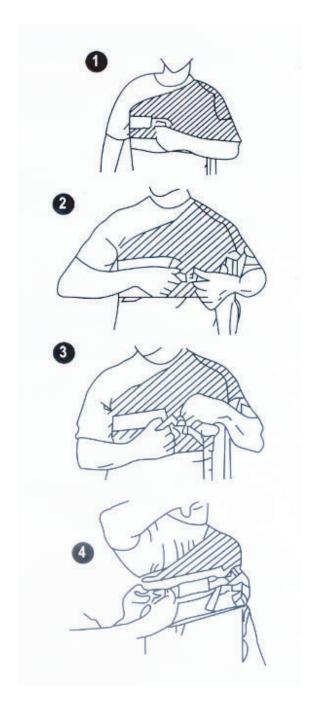

## **Application Procedure**

- 1. Measure circumference of chest and select proper size on chart below. Place affected arm through arm hole and secure with tab. Wrap vest around torso and secure with two pressure sensitive closures.
- 2. Attach lower torse strap to lower buckle and tighten securely.
- 3. Secure lower arm control strap to upper buckle and adjust for arm lift control.
- 4. Attach upper arm control strap and secure with buckle below unaffected arm and adjust.
- 5. Tuck remaining straps inside their respective neoprene sleeves, to cover buckle. Trim excess strap material with scissors.